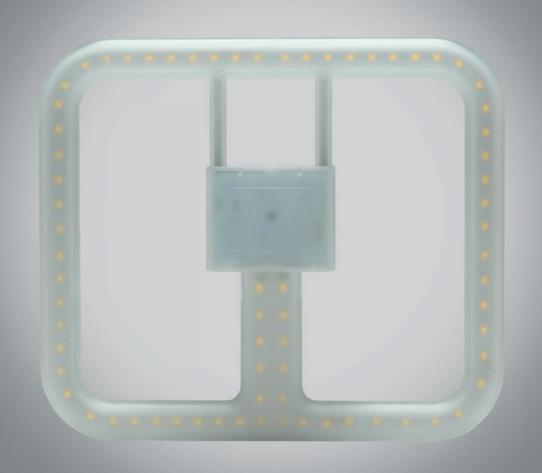

## LED Square 2/4 Pin

Our LED Square 2/4 Pin Lamps give the user the familiarity of the renowned CFL Square Lamps combined with the energy saving benefits of LED lighting. With a 3 year warranty, these 16W & 28W CFL replacements will stand the test of time.

Warm White

8W H 128mm W 150mm D 24mm 16W H 182mm W 211mm D 24mm

| Code         | Lamp Type                      | CCT   | Lm   | Dim     | V       | Hours |
|--------------|--------------------------------|-------|------|---------|---------|-------|
| Non Dimmable |                                |       |      |         |         |       |
| 60455        | 8W Square LED 2D Lamp - GR8    | 3000K | 880  | Non Dim | 220-240 | 25000 |
| 60456        | 16W Square LED 2D Lamp - GR10q | 3000K | 1800 | Non Dim | 220-240 | 25000 |